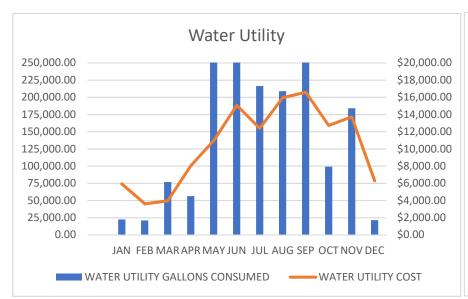

## **Utility Consumption Report**

| MONTH   | WATER UTILITY    |              | GAS UTILITY    |              | ELECTRIC UTILITY |              |
|---------|------------------|--------------|----------------|--------------|------------------|--------------|
|         |                  |              |                |              |                  |              |
|         | GALLONS CONSUMED | COST         | CCF'S CONSUMED | COST         | KWH CONSUMED     | COST         |
|         |                  |              |                |              |                  |              |
| JAN     | 22,352.00        | \$5,943.99   | 291.00         | \$1,077.14   | 204,033.00       | \$28,084.66  |
| FEB     | 21,002.00        | \$3,614.54   | 35,666.00      | \$34,740.40  | 233,291.00       | \$31,415.14  |
| MAR     | 76,760.00        | \$3,963.64   | 306.00         | \$1,583.37   | 222,268.00       | \$30,205.27  |
| APR     | 56,400.00        | \$8,035.12   | 11,200.00      | \$11,662.75  | 224,915.00       | \$31,270.23  |
| MAY     | 396,707.00       | \$10,985.27  | 17,203.00      | \$14,699.14  | 254,572.00       | \$30,034.71  |
| JUN     | 343,135.00       | \$15,082.04  | 3,096.00       | \$5,024.22   | 230,988.00       | \$22,054.05  |
| JUL     | 216,405.00       | \$12,386.99  | 1,174.00       | \$1,694.02   | 451,038.00       | \$42,921.56  |
| AUG     | 208,954.00       | \$15,971.55  | 2,847.00       | \$8,575.22   | 399,043.00       | \$45,365.80  |
| SEP     | 290,834.00       | \$16,594.26  | 304.00         | \$1,421.55   | 395,077.00       | \$48,199.15  |
| ОСТ     | 99,051.00        | \$12,722.10  | 3,649.00       | \$8,383.92   | 326,761.00       | \$43,403.54  |
| NOV     | 183,884.00       | \$13,741.79  | 8,150.00       | \$9,275.73   | 290,289.00       | \$34,981.93  |
| DEC     | 21,343.00        | \$6,291.14   | 15,572.00      | \$15,200.82  | 200,307.00       | \$27,017.79  |
| Totals: | 1,936,827.00     | \$125,332.43 | 99,458.00      | \$113,338.28 | 3,432,582.00     | \$414,953.83 |