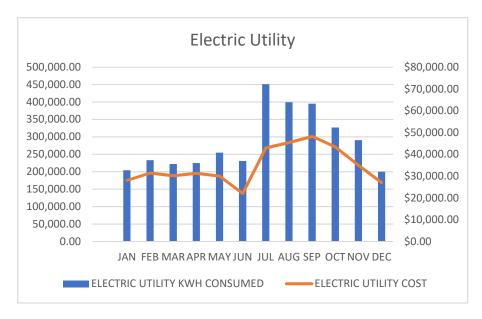

## **Utility Consumption Report**

| MONTH   | WATER UTILITY    |              | GAS UTILITY    |              | ELECTRIC UTILITY |              |
|---------|------------------|--------------|----------------|--------------|------------------|--------------|
|         |                  |              |                |              |                  |              |
|         | GALLONS CONSUMED | COST         | CCF'S CONSUMED | COST         | KWH CONSUMED     | COST         |
|         |                  |              |                |              |                  |              |
| JAN     | 22,352.00        | \$5,943.99   | 291.00         | \$1,077.14   | 204,033.00       | \$28,084.66  |
| FEB     | 21,002.00        | \$3,614.54   | 35,666.00      | \$34,740.40  | 233,291.00       | \$31,415.14  |
| MAR     | 76,760.00        | \$3,963.64   | 306.00         | \$1,583.37   | 222,268.00       | \$30,205.27  |
| APR     | 56,400.00        | \$8,035.12   | 11,200.00      | \$11,662.75  | 224,915.00       | \$31,270.23  |
| MAY     | 396,707.00       | \$10,985.27  | 17,203.00      | \$14,699.14  | 254,572.00       | \$30,034.71  |
| JUN     | 343,135.00       | \$15,082.04  | 3,096.00       | \$5,024.22   | 230,988.00       | \$22,054.05  |
| JUL     | 216,405.00       | \$12,386.99  | 1,174.00       | \$1,694.02   | 451,038.00       | \$42,921.56  |
| AUG     | 208,954.00       | \$15,971.55  | 2,847.00       | \$8,575.22   | 399,043.00       | \$45,365.80  |
| SEP     | 290,834.00       | \$16,594.26  | 304.00         | \$1,421.55   | 395,077.00       | \$48,199.15  |
| ОСТ     | 99,051.00        | \$12,722.10  | 3,649.00       | \$8,383.92   | 326,761.00       | \$43,403.54  |
| NOV     | 183,884.00       | \$13,741.79  | 8,150.00       | \$9,275.73   | 290,289.00       | \$34,981.93  |
| DEC     | 21,343.00        | \$6,291.14   | 15,572.00      | \$15,200.82  | 200,307.00       | \$27,017.79  |
| Totals: | 1,936,827.00     | \$125,332.43 | 99,458.00      | \$113,338.28 | 3,432,582.00     | \$414,953.83 |