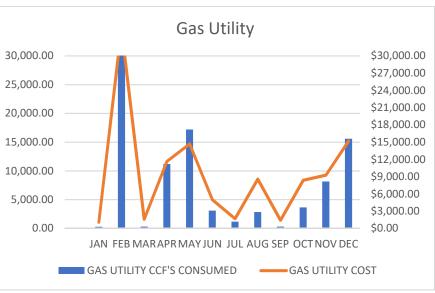

## **Utility Consumption Report**

| MONTH   | WATER UTILITY    |              | GAS UTILITY    |              | ELECTRIC UTILITY |              |
|---------|------------------|--------------|----------------|--------------|------------------|--------------|
|         |                  |              |                |              |                  |              |
|         | GALLONS CONSUMED | COST         | CCF'S CONSUMED | COST         | KWH CONSUMED     | COST         |
|         |                  |              |                |              |                  |              |
| JAN     | 22,352.00        | \$5,943.99   | 291.00         | \$1,077.14   | 204,033.00       | \$28,084.66  |
| FEB     | 21,002.00        | \$3,614.54   | 35,666.00      | \$34,740.40  | 233,291.00       | \$31,415.14  |
| MAR     | 76,760.00        | \$3,963.64   | 306.00         | \$1,583.37   | 222,268.00       | \$30,205.27  |
| APR     | 56,400.00        | \$8,035.12   | 11,200.00      | \$11,662.75  | 224,915.00       | \$31,270.23  |
| MAY     | 396,707.00       | \$10,985.27  | 17,203.00      | \$14,699.14  | 254,572.00       | \$30,034.71  |
| JUN     | 343,135.00       | \$15,082.04  | 3,096.00       | \$5,024.22   | 230,988.00       | \$22,054.05  |
| JUL     | 216,405.00       | \$12,386.99  | 1,174.00       | \$1,694.02   | 451,038.00       | \$42,921.56  |
| AUG     | 208,954.00       | \$15,971.55  | 2,847.00       | \$8,575.22   | 399,043.00       | \$45,365.80  |
| SEP     | 290,834.00       | \$16,594.26  | 304.00         | \$1,421.55   | 395,077.00       | \$48,199.15  |
| ОСТ     | 99,051.00        | \$12,722.10  | 3,649.00       | \$8,383.92   | 326,761.00       | \$43,403.54  |
| NOV     | 183,884.00       | \$13,741.79  | 8,150.00       | \$9,275.73   | 290,289.00       | \$34,981.93  |
| DEC     | 21,343.00        | \$6,291.14   | 15,572.00      | \$15,200.82  | 200,307.00       | \$27,017.79  |
| Totals: | 1,936,827.00     | \$125,332.43 | 99,458.00      | \$113,338.28 | 3,432,582.00     | \$414,953.83 |